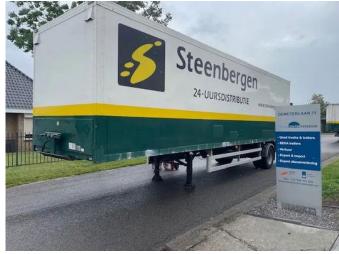

# Smit City closed box Tridec steering Taillift 2000 KG Tuv 7-2025 Bankirai floor

### Characteristics

| Empty weight  | 6.920kg  |
|---------------|----------|
| Load capacity | 15.080kg |
| Max. weight   | 22.000kg |
| Length        | 11.000cm |
| Width         | 255cm    |